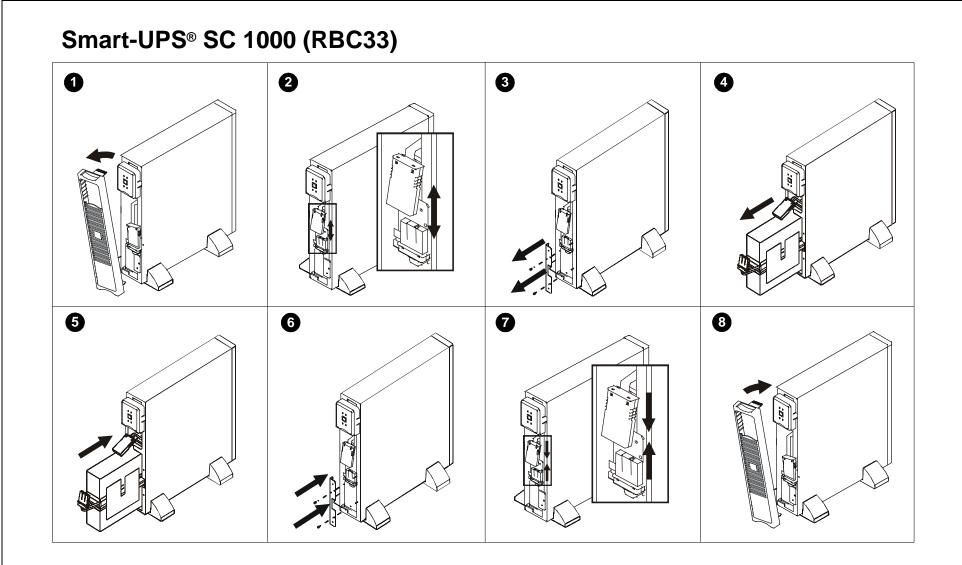

### **BATTERY CARTRIDGE REPLACEMENT GUIDE - RBC32, RBC33, and RBC47**

Entire contents copyright 2005 by American Power Conversion Corporation. All rights reserved. Reproduction in whole or in part without permission is prohibited. APC, the APC logo, Back-UPS, Smart-UPS, and SurgeArrest are registered trademarks of American Power Conversion Corporation. All other trademarks are the property of their respective owners.

#### Back-UPS<sup>®</sup> RS/XS 1000 (RBC32) and 1500 (RBC33)



# 120V SurgeArrest<sup>®</sup> BE325



## 230V SurgeArrest BE325 Surge Protector + Battery Backup (RBC47)



### **CNB325 Surge Protector + Battery Backup (RBC47)**





990-1603A 01/2005