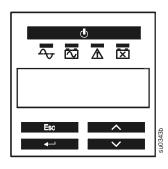

## Reset the Battery Install Date

If the Battery Install Date screen does not appear on the display interface within two minutes of installing the new battery, use the arrow keys to navigate to: **Main Menu > Configuration > Battery Install Date**.

On the Battery Install Date screen, use the arrow keys to select the month, date, and year. Press ENTER to make a selection and move to the next option.

When finished, press ENTER to save the date.

Customer support and warranty information is available at the APC Web site, www.apc.com.