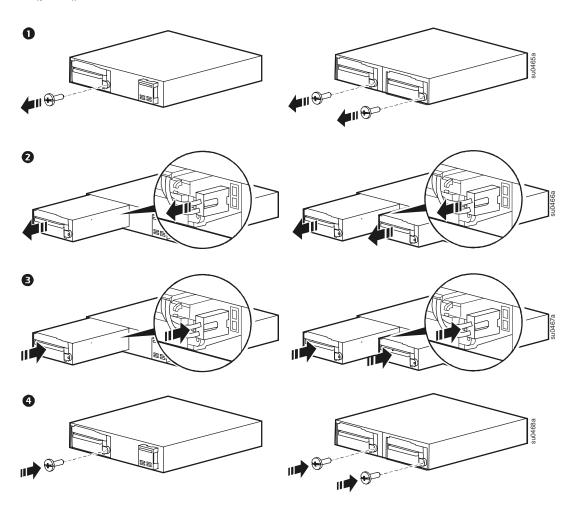

## Smart-UPS® X-Series Replacement Battery Cartridge Installation

## APCRBC115, APCRBC116





For information on recycling the used battery, see the Used Battery Information sheet included with the replacement battery.



## Reset the Battery Install Date



If the Battery Install Date screen does not appear on the display interface within two minutes of installing the new battery, use the arrow keys to navigate to: **Main Menu > Configuration > Battery Install Date**.

On the Battery Install Date screen, use the arrow keys to select the month, date, and year. Press ENTER to make a selection and move to the next option.

When finished, press ENTER to save the date.

Customer support and warranty information is available at the APC Web site, www.apc.com.