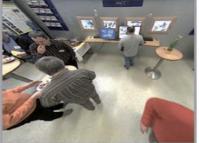

Quad view shows images from four different angles simultaneously. View an entire room/office/canteen from just one Mobotix Q25M Camera!

The new Q25M includes a more powerful microprocessor and an optimized system platform attaining twice the image frame rate as the old Q25M

## Powerful performance in complete video solutions ...

- Complete panorama view, ideal for access control
- Quad view to show images from four different angles simultaneously
- Digital, continuous zooming and panning
- Robust and maintenance-free, without mechanically moving parts
- Event-controlled, complete room recording directly in the camera (4 GB MicroSC card incl.)
- Alarm function, speaker and microphone integrated