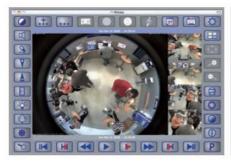

Quad view shows images from four different angles simultaneously. View an entire room/office/canteen from just one Mobotix Q25M Camera!

The new Q25M includes a more powerful microprocessor and an optimized system platform attaining twice the image frame rate as the old Q25M

## Powerful performance in complete video solutions ...

- Complete panorama view, ideal for access control
- Quad view to show images from four different angles simultaneously
- Digital, continuous zooming and panning
- Robust and maintenance-free, without mechanically moving parts
- Event-controlled, complete room recording directly in the camera (4 GB MicroSC card incl.)
- Alarm function, speaker and microphone integrated