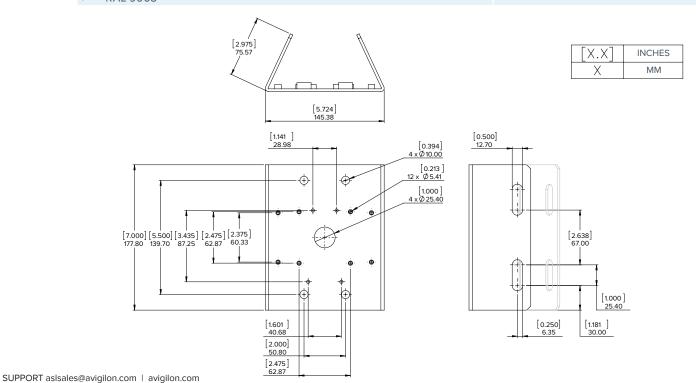

## Pole Mounting Bracket

H4-MT-POLE1

Aluminum pole mounting bracket for dome cameras using the pendant wall mount and bullet cameras

## Weight: 0.458 kg (1.01 lbs)

- · Female inserts
- Compatible with:
  - Pendant Wall Mount (H4A-MT-WALL) for H4A Pendant Dome Cameras
  - Pendant Wall Mount (CM-MT-WALL) for H4 SL, H4 Fisheye and H4 PTZ Dome Cameras
  - HD Bullet Cameras (H4A-BO-IR)
  - H4 SL Bullet Camera (H4SL-BO-IR)
  - HD Bullet Camera Junction Box (H4-BO-JBOX)
- 6"-20" Metal straps included
- Minimum pole diameter is 152.4 mm (6")
- Maximum pole diameter is 508 mm (20")
- RAL 9003

Included components for Avigilon camera and accessories:

- 4 x Hex head bolts (3/8" 16 x 1")
- 4 x Lock washers (3/8")
- 4 x Flat washers (3/8")
- 4 x Hex head bolts (M4-0.7 x 30)
- 4 x Lock washers (M4)
- 4 x Flat washers (M4)
- 2 x 6" 20" Metal straps