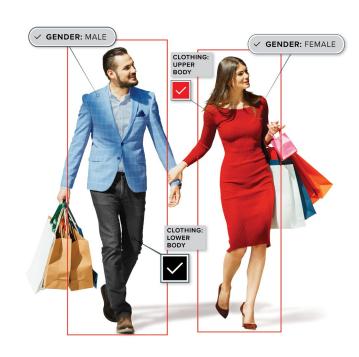

## Initiate a Search for a Person by Physical Description

Operators can search for a person of interest by selecting certain specific physical descriptions, including clothing color and gender. The new feature is designed to provide enhanced flexibility and speed when conducting a site-wide search for an individual.