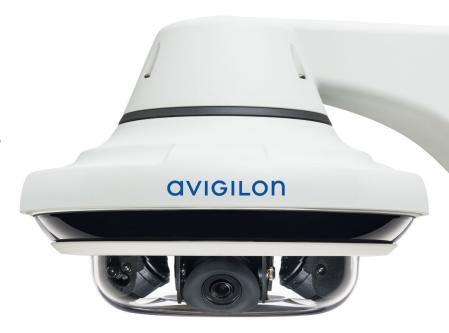

## You're Covered from All Angles

The H4 Multisensor camera line combines Avigilon self-learning video analytics with exceptional coverage, featuring three or four individually adjustable camera sensors that can be positioned to monitor virtually any area.

#### **Up to 32 MP Total Resolution**

Provides exceptional coverage and image detail by combining the power of three or four multi-megapixel camera sensors.