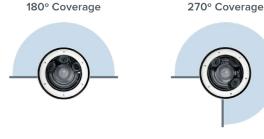

## You're Covered from All Angles

The H4 Multisensor camera line combines Avigilon self-learning video analytics with exceptional coverage, featuring three or four individually adjustable camera sensors that can be positioned to monitor virtually any area.

Exceptional efficiency when monitoring and reviewing video with excellent coverage from a single camera.