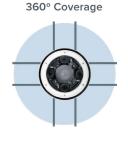

## You're Covered from All Angles

The H4 Multisensor camera line combines Avigilon self-learning video analytics with exceptional coverage, featuring three or four individually adjustable camera sensors that can be positioned to monitor virtually any area.

Exceptional efficiency when monitoring and reviewing video with excellent coverage from a single camera.