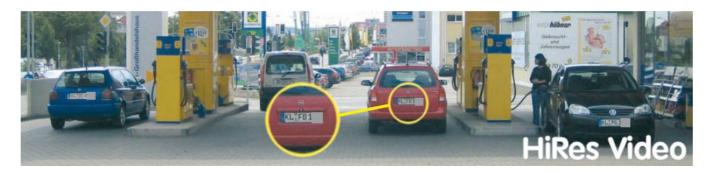

## MOBOTIX HiRes video replaces up to 6 cameras ...

- FixDome camera with two independent, individually adjustable image sensors
- Simultaneously records an entire room and selected details
- Individual choice of lens: tele/wide-angle, day/night, 180° panorama function
- Integrated DVR with HiRes video recording without network load
- Robust, low-maintenance and weatherproof from -30° to +60°C (-22° to +140°F), (IP65)
- Digital, continuous zoom, pan and tilt
- Integrated microphone, speaker and PIR motion detector

## **HiRes Video Innovations**

The German company MOBOTIX AG is known as the leading pioneer in network camera technology and its decentralized concept has made high-resolution video systems cost efficient.