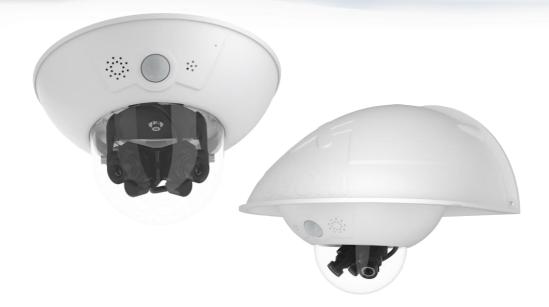

## **DualDome Camera D15**

## Twice As Sharp. Twice As Smart.

With two lenses and two HiRes image sensors, the D15 is a highly specialized security

Solution with upto 6 Megapixels for a dual image. Monitoring and securing two separate room areas simultaneously is possible with just one single camera. All this without error-prone mechanical parts!

## MOBOTIX HiRes video replaces up to 6 cameras ...

- FixDome camera with two independent, individually adjustable image sensors
- Simultaneously records an entire room and selected details
- Individual choice of lens: tele/wide-angle, day/night, 180° panorama function
- Integrated DVR with HiRes video recording without network load
- Robust, low-maintenance and weatherproof from -30° to +60°C (-22° to +140°F), (IP65)
- Digital, continuous zoom, pan and tilt
- Integrated microphone, speaker and PIR motion detector