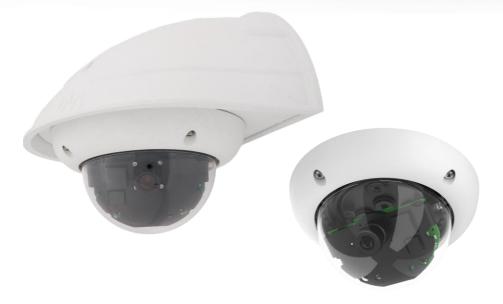

## Fits In. Watches Out.

Inconspicuous surveillance with state-of-the-art technology. The D25 FixDome from MOBOTIX adapts perfectly to any task. Exchangeable lenses, various mounting and configuration options including vandalism set support unlimited application possibilities.

## MOBOTIX HiRes video replaces up to 6 cameras ...

- Attractively designed FixDome camera featuring exchangeable lenses from tele to wide-angle
- Numerous installation options both indoor and outdoor
- On-wall set with space for extension modules (battery, UMTS, WLAN, etc.)
- Integrated DVR with HiRes video recording
- Robust, low-maintenance and weatherproof from -30° to +60°C (-22° to +140°F), (IP65)
- Digital continuous zoom, pan and tilt
- Can be upgraded to an intercom system with the MOBOTIX ExtlO module