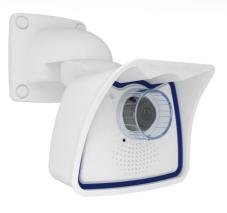

## **Allround Camera M25**

## More Camera For Less. Guaranteed!

The M25M series from MOBOTIX offers extremely compact, cost-effective and exceptionally powerful allround cameras with the widest range of lenses, including panorama version. Fully equipped with IP66-certified housing and long-term internal storage on a MicroSD card!