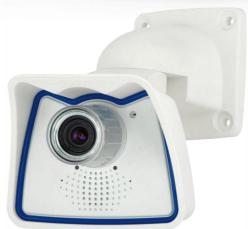

## **Allround Camera M25**

## More Camera For Less. Guaranteed!

The M25M series from MOBOTIX offers extremely compact, cost-effective and exceptionally powerful allround cameras with the widest range of lenses, including panorama version. Fully equipped with IP66-certified housing and long-term internal storage on a MicroSD card!