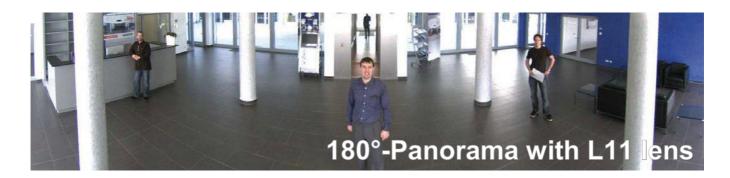

## MOBOTIX HiRes video replaces up to 6 cameras ...

- Individual choice of lens: tele/wide-angle, day/night, CSVario and hemispheric (180°)
- Wide range of applications from 180°-panorama webcam to video security
- Fast, simple installation on wall, pole or ceiling
- Integrated DVR with HiRes video recording without network load
- Robust, low-maintenance and weatherproof from -30 to +60 °C (-22 to +140 °F), (IP66)
- Digital continuous zoom, pan and tilt
- · Integrated microphone and speaker with improved sound quality