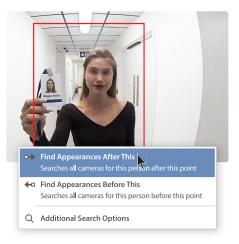

## Initiate an Appearance Search

Video from the H4 Video Intercom can be used with ACC software to quickly initiate a site-wide search for a person of interest.