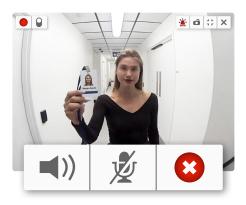

Combined with Avigilon Control Center (ACC) video management software, this secured entry system enables operators to quickly and easily identify and communicate with a visitor before remotely granting access.

## Initiate an Appearance Search

Video from the H4 Video Intercom can be used with ACC software to quickly initiate a site-wide search for a person of interest.