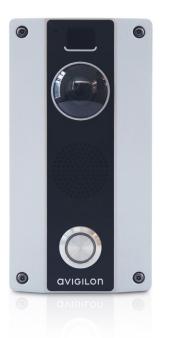

## H4 Video Intercom

The H4 Video Intercom integrates a 3 MP camera with a high-performance intercom and features exceptional wide dynamic range, low-light, noise reduction and echo-cancelling technologies for clear viewing and two-way communication with visitors.

## Your First Line of Security

The H4 Video Intercom helps secure main entry points by providing and restricting access, enhancing security while also maintaining convenience.

|                                                           | NEFITS                                                                                                                                                    |
|-----------------------------------------------------------|-----------------------------------------------------------------------------------------------------------------------------------------------------------|
| 3 MP Fisheye Lens                                         | Wide-angle, extended field of view clearly captures individuals of different heights on video.                                                            |
| LightCatcher <sup>™</sup> and<br>Adaptive IR Technologies | Provides clear image detail in a broad range of challenging lighting conditions, including nighttime.                                                     |
| Avigilon Appearance<br>Search™ Technology                 | Incorporates the unique characteristics of a person's face to search<br>for the same individual even if items such as their clothing change<br>over time. |
| Remote Entry Control                                      | Using ACC <sup>™</sup> software, operators can receive, review, and respond to intercom requests and remotely grant access.                               |
| Vandal- and Tamper-<br>Resistant Housing                  | Aluminum construction provides reliable strength and durability in both surface and flush mount models.                                                   |